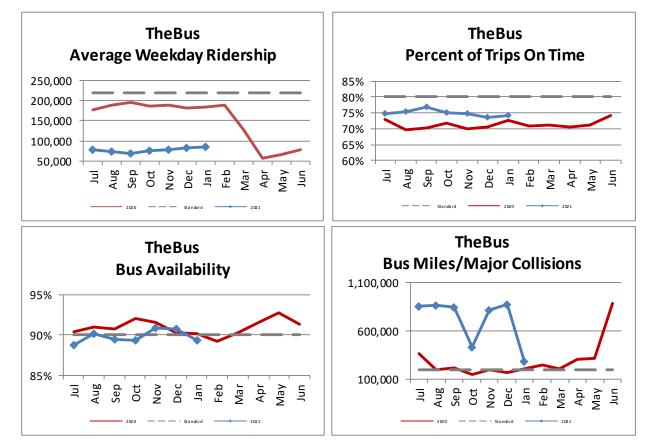

## Oahu Transit Services - Fixed Route Monthly Performance Report For the Month Ending January FY 2021

| Key Performance Indicators (KPI)                        | January<br>FY 2021 | January<br>FY 2020 | Percent<br>Change | YTD for<br>FY2021 | YTD for<br>FY2020 | Percent<br>Change | Goals   |
|---------------------------------------------------------|--------------------|--------------------|-------------------|-------------------|-------------------|-------------------|---------|
| Total Monthly Ridership                                 | 2,296,650          | 4,984,478          | -53.92%           | 14,909,393        | 35,352,636        | -57.83%           |         |
| Average Weekday Ridership                               | 84,722             | 183,364            | -53.80%           | 77,478            | 185,958           | -58.34%           | 220,000 |
| Percent of Trips On-Time                                | 74.2%              | 69.7%              | 4.5%              | 74.9%             | 70.7%             | 4.22%             | 80%     |
| Bus Availability                                        | 89.4%              | 87.8%              | 1.6%              | 89.8%             | 89.6%             | 0.2%              | 90%     |
| Bus Miles/Major Collisions                              | 286,607            | 487,337            | -41.19%           | 712,107           | 405,251           | 75.72%            | 200,000 |
| Preventable Accidents/Million Miles (Rolling 12 Months) |                    |                    |                   | 1.54              | 3.70              | -58.38%           | 3.00    |
| Bus Miles/Mechanical Road Calls                         | 10,884             | 11,467             | -5.08%            | 11,774            | 10,641            | 10.64%            | 10,000  |
| Spare Ratio                                             | 57.94%             | 22.52%             | 35.42%            | 61.96%            | 21.4%             | 40.55%            | >20%    |
| Percent of Inspections Completed On-Time                | 100%               | 100%               | 0%                | 100%              | 100%              | 0%                | 98%     |
| Percent Maintained Pullouts                             | 99.67%             | 98.67%             | -0.33%            | 99.68%            | 98.56%            | -0.32%            | 100%    |
| Cost per Hour                                           | \$132.76           | \$128.16           | 3.59%             | \$146.20          | \$130.79          | 11.78%            | \$120   |
| Cost per Trip                                           | \$7.16             | \$3.72             | 92.38%            | \$8.47            | \$3.69            | 129.38%           | \$2.50  |
| Cost per Mile                                           | \$9.56             | \$9.51             | 0.48%             | \$10.48           | \$9.75            | 7.43%             |         |
| Farebox Recovery                                        | 11.52%             | 23.32%             | -11.8%            | 10.15%            | 23.82%            | -13.67%           | 30%     |
| Trips per Hour                                          | 20.48              | 34.45              | -40.57%           | 17.63             | 35.47             | -50.29%           | 48      |
| Trips per Mile                                          | 1.34               | 2.53               | -47.27%           | 1.24              | 2.65              | -52.98%           |         |
| Passenger Miles per Revenue Hour                        | 87.59              | 165.89             | -47.2%            | 84.99             | 173.35            | -50.97%           | 250     |
| Average System Speed                                    | 13.26              | 12.56              | 5.52%             | 13.23             | 12.56             | 5.34%             |         |
| Percent Complete in 30 Days (Customer)                  | 95%                | 94%                | 1%                | 95.86%            | 94.17%            | 1.7%              |         |
| Complaint Rate (Complaints per 100.000 Trips)           | 17.02              | 10.81              | 57.44%            | 20.27             | 11.47             | 76.68%            | 10      |