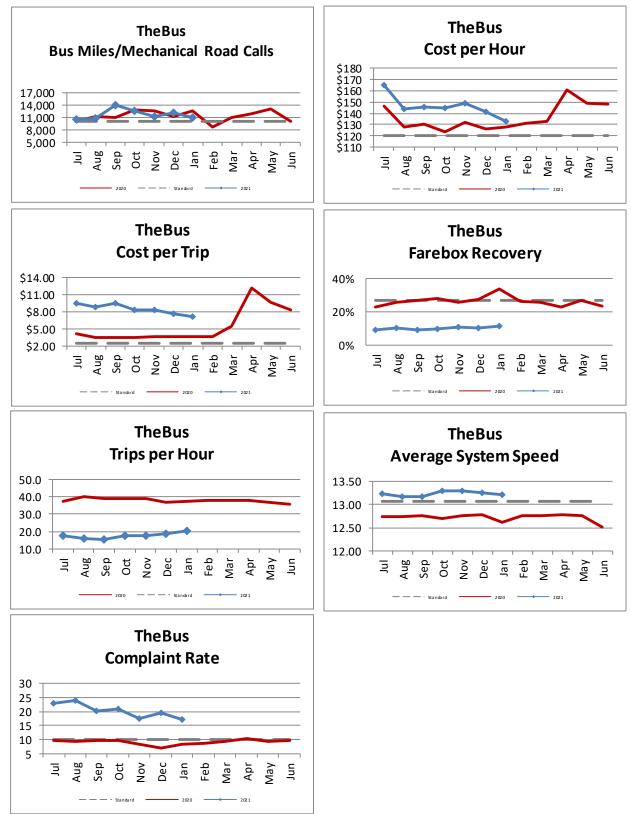

## Oahu Transit Services - Fixed Route Monthly Performance Report For the Month Ending January FY 2021

| Key Performance Indicators (KPI)                        | January<br>FY 2021 | January<br>FY 2020 | Percent<br>Change | YTD for<br>FY2021 | YTD for<br>FY2020 | Percent<br>Change | Goals   |
|---------------------------------------------------------|--------------------|--------------------|-------------------|-------------------|-------------------|-------------------|---------|
| Total Monthly Ridership                                 | 2,296,650          | 4,984,478          | -53.92%           | 14,909,393        | 35,352,636        | -57.83%           |         |
| Average Weekday Ridership                               | 84,722             | 183,364            | -53.80%           | 77,478            | 185,958           | -58.34%           | 220,000 |
| Percent of Trips On-Time                                | 74.2%              | 69.7%              | 4.5%              | 74.9%             | 70.7%             | 4.22%             | 80%     |
| Bus Availability                                        | 89.4%              | 87.8%              | 1.6%              | 89.8%             | 89.6%             | 0.2%              | 90%     |
| Bus Miles/Major Collisions                              | 286,607            | 487,337            | -41.19%           | 712,107           | 405,251           | 75.72%            | 200,000 |
| Preventable Accidents/Million Miles (Rolling 12 Months) |                    |                    |                   | 1.54              | 3.70              | -58.38%           | 3.00    |
| Bus Miles/Mechanical Road Calls                         | 10,884             | 11,467             | -5.08%            | 11,774            | 10,641            | 10.64%            | 10,000  |
| Spare Ratio                                             | 57.94%             | 22.52%             | 35.42%            | 61.96%            | 21.4%             | 40.55%            | >20%    |
| Percent of Inspections Completed On-Time                | 100%               | 100%               | 0%                | 100%              | 100%              | 0%                | 98%     |
| Percent Maintained Pullouts                             | 99.67%             | 98.67%             | -0.33%            | 99.68%            | 98.56%            | -0.32%            | 100%    |
| Cost per Hour                                           | \$132.76           | \$128.16           | 3.59%             | \$146.20          | \$130.79          | 11.78%            | \$120   |
| Cost per Trip                                           | \$7.16             | \$3.72             | 92.38%            | \$8.47            | \$3.69            | 129.38%           | \$2.50  |
| Cost per Mile                                           | \$9.56             | \$9.51             | 0.48%             | \$10.48           | \$9.75            | 7.43%             |         |
| Farebox Recovery                                        | 11.52%             | 23.32%             | -11.8%            | 10.15%            | 23.82%            | -13.67%           | 30%     |
| Trips per Hour                                          | 20.48              | 34.45              | -40.57%           | 17.63             | 35.47             | -50.29%           | 48      |
| Trips per Mile                                          | 1.34               | 2.53               | -47.27%           | 1.24              | 2.65              | -52.98%           |         |
| Passenger Miles per Revenue Hour                        | 87.59              | 165.89             | -47.2%            | 84.99             | 173.35            | -50.97%           | 250     |
| Average System Speed                                    | 13.26              | 12.56              | 5.52%             | 13.23             | 12.56             | 5.34%             |         |
| Percent Complete in 30 Days (Customer)                  | 95%                | 94%                | 1%                | 95.86%            | 94.17%            | 1.7%              |         |
| Complaint Rate (Complaints per 100.000 Trips)           | 17.02              | 10.81              | 57.44%            | 20.27             | 11.47             | 76.68%            | 10      |